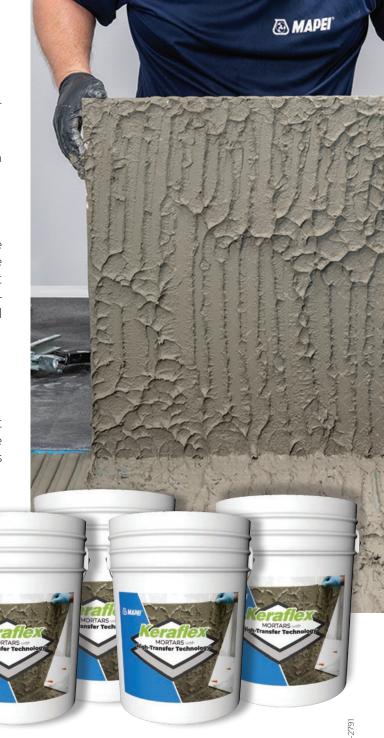

# 6-Gallon Mixing-Pail Giveaway\*

Buy one pallet of  $Keraflex^{\text{TM}}$  Super or Keraflex Plus (white or gray) and get four 6-gallon mixing pails per pallet.

See details on the back

MAPEI's *Keraflex* family of polymer-enhanced mortars incorporate High-Transfer Technology™ to provide outstanding transfer of mortar to tile backs – while retaining impressive non-sag/nonslump properties. Three additional mortars have joined *Keraflex Super* to provide additional options for all of your jobsite needs: *Keraflex Plus, Keraflex SG* and *Keraflex RS*. Properties of this extra smooth mortar family include:

#### Q: Why 6-gallon pails?

**A:** Once mixed, *Keraflex* mortars are much more voluminous than traditional mortars, which is where these 6-gallon mixing pails come in handy. The same amount of *Keraflex* mortar also yields more coverage per pound – with higher bond adhesion strength – than its traditional counterpart.