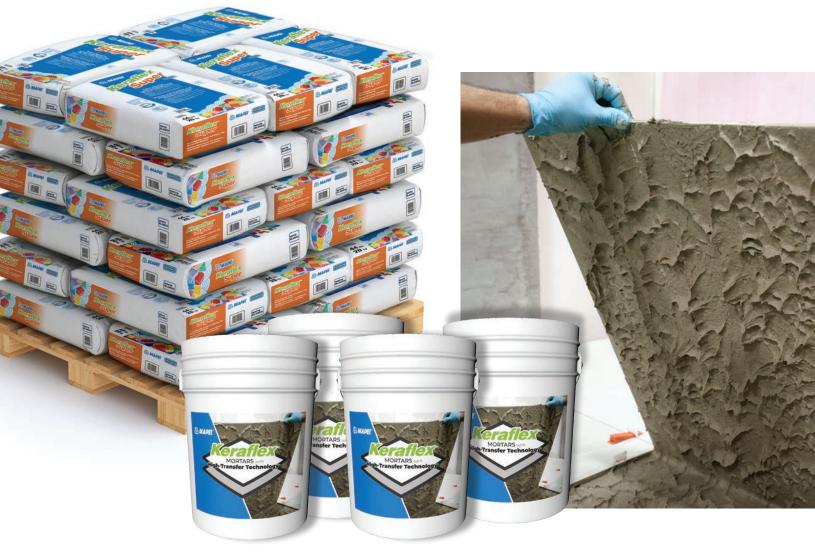

# 6-Gallon Mixing-Pail Giveaway\*

Buy one pallet of  $Keraflex^{\text{TM}}$  Super or Keraflex Plus (white or gray) and get four 6-gallon mixing pails per pallet.

See details on the back

MAPEI's *Keraflex* family of polymer-enhanced mortars incorporate High-Transfer Technology™ to provide outstanding transfer of mortar to tile backs – while retaining impressive non-sag/nonslump properties. Three additional mortars have joined *Keraflex Super* to provide additional options for all of your jobsite needs: *Keraflex Plus, Keraflex SG* and *Keraflex RS*. Properties of this extra smooth mortar family include:

#### **Details of the Giveaway:**

Buy one pallet of *Keraflex Super* or *Keraflex Plus* (white or gray) and get four 6-gallon mixing pails per pallet.

This means you can buy two pallets and get eight 6-gallon mixing pails.

#### Q: Why 6-gallon pails?

**A:** Once mixed, *Keraflex* mortars are much more voluminous than traditional mortars, which is where these 6-gallon mixing pails come in handy. The same amount of *Keraflex* mortar also yields more coverage per pound – with higher bond adhesion strength – than its traditional counterpart.